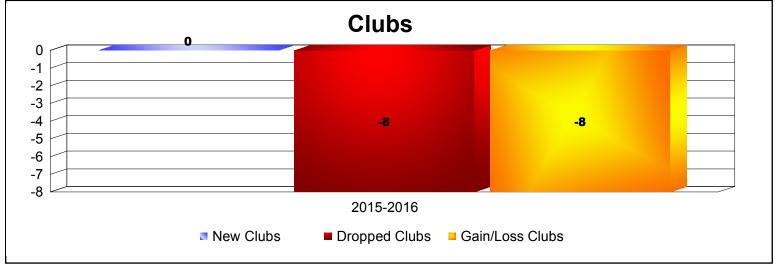

**Disbanded Districts**As of June 2016 Cumulative

| Year      | New<br>Clubs | Dropped<br>Clubs | Gain/<br>Loss<br>Clubs | New<br>Members | Charter<br>Members | Reinstate<br>Members | Transfer<br>Members | Total<br>Member<br>Added | Total<br>Members<br>Dropped | Gain/<br>Loss<br>Members |
|-----------|--------------|------------------|------------------------|----------------|--------------------|----------------------|---------------------|--------------------------|-----------------------------|--------------------------|
| 2015-2016 | 0            | -8               | -8                     | 0              | 36                 | 13                   | 0                   | 49                       | -245                        | -196                     |
| Average   | 0            | -8               | -8                     | 0              | 36                 | 13                   | 0                   | 49                       | -245                        | -196                     |