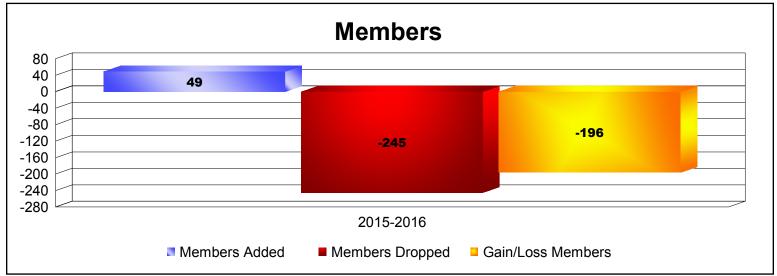

**Disbanded Districts**As of June 2016 Cumulative

| Year      | New<br>Clubs | Dropped<br>Clubs | Gain/<br>Loss<br>Clubs | New<br>Members | Charter<br>Members | Reinstate<br>Members | Transfer<br>Members | Total<br>Member<br>Added | Total<br>Members<br>Dropped | Gain/<br>Loss<br>Members |
|-----------|--------------|------------------|------------------------|----------------|--------------------|----------------------|---------------------|--------------------------|-----------------------------|--------------------------|
| 2015-2016 | 0            | -8               | -8                     | 0              | 36                 | 13                   | 0                   | 49                       | -245                        | -196                     |
| Average   | 0            | -8               | -8                     | 0              | 36                 | 13                   | 0                   | 49                       | -245                        | -196                     |